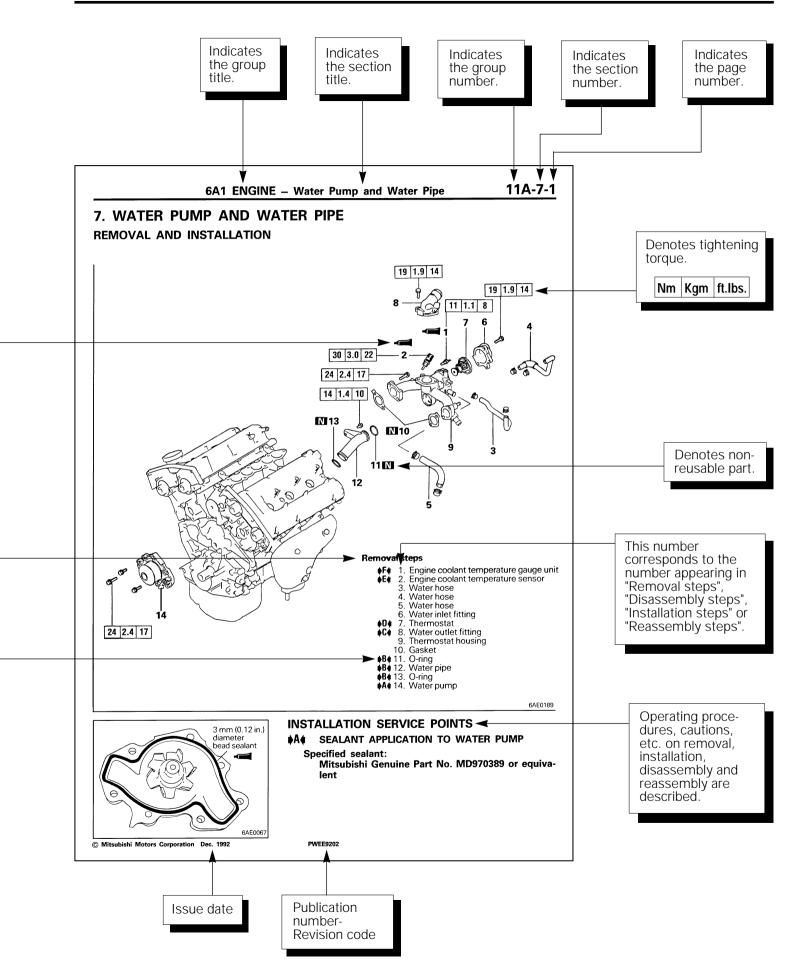

#### Maintenance and Servicing Procedures

- A diagram of the component parts is provided near the front of each section in order to give the reader a better understanding of the installed condition of component parts.
- (2) The numbers provided within the diagram indicate the sequence for maintenance and servicing procedures; the symbol N indicates a non-reusable part; the tightening torque is provided where applicable.
- Removal steps: The part designation number corresponds to the number in the illustration to indicate removal steps.
- Disassembly steps: The part designation number corresponds to the number in the illustration to indicate disassembly steps.
- Installation steps: Specified in case installation is impossible in reverse order of removal steps. Omitted if installation is possible in reverse order of removal steps.
- Reassembly steps: Specified in case reassembly is impossible in reverse order of disassembly steps. Omitted if reassembly is possible in reverse order of disassembly steps.

## Classification of Major Maintenance/Service Points

When there are major points relative to maintenance and servicing procedures (such as essential maintenance and service points, maintenance and service standard values, information regarding the use of special tools, etc.), these are arranged together as major maintenance and service points and explained in detail.

- (A): Indicates that there are essential points for removal or disassembly.
- A4: Indicates that there are essential points for installation or reassembly.