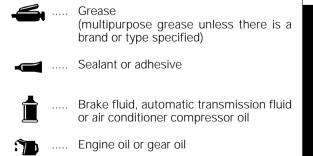

## Symbols for Lubrication, Sealants and Adhesives

Information concerning the locations for lubrication and for application of sealants and adhesives is provided, by using symbols, in the diagram of component parts, or on the page following the component parts page, and explained.