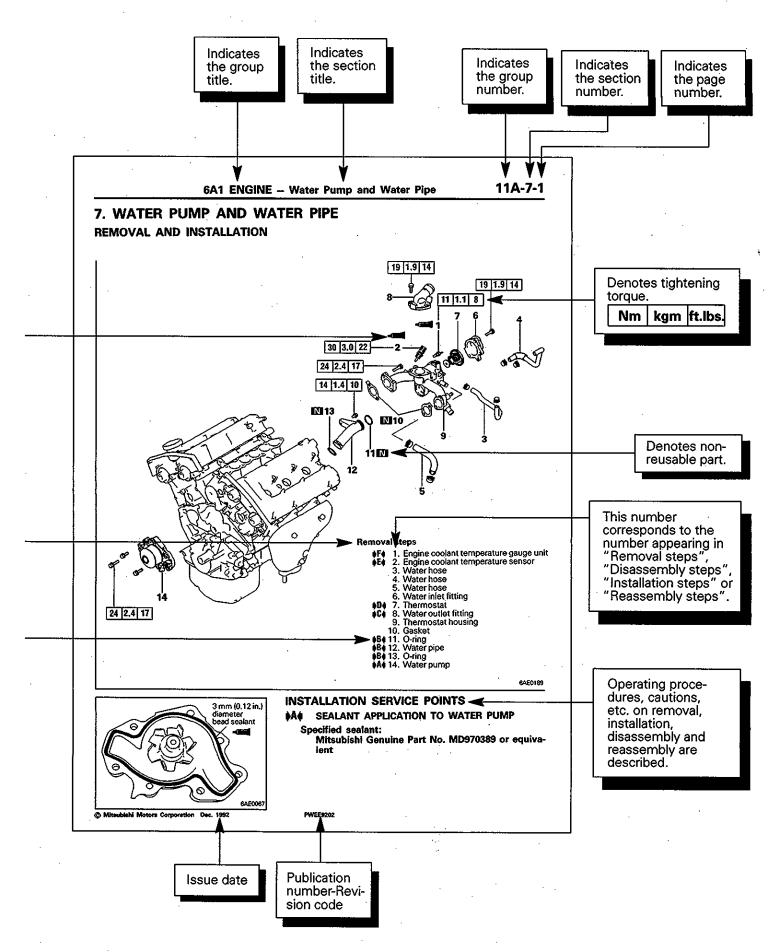

### Maintenance and Servicing Procedures

- (1) A diagram of the component parts is provided near the front of each section in order to give the reader a better understanding of the installed condition of component parts.
- The numbers provided within the diagram indicate the sequence for maintenance and servicing procedures; the symbol N indicates a non-reusable part; the tightening torque is provided where applicable.
- Removal steps:

The part designation number corresponds to the number in the illustration to indicate removal steps.

Disassembly steps:

The part designation number corresponds to the number in the illustration to indicate disassembly steps.

- Installation steps:
  - Specified in case installation is impossible in reverse order of removal steps. Omitted if installation is possible in reverse order of removal steps.
- Reassembly steps: Specified in case reassembly is impossible in reverse order of disassembly steps. Omitted if reassembly is possible in reverse order of disassembly steps.

### Classification of Major Maintenance/Service **Points**

When there are major points relative to maintenance and servicing procedures (such as essential maintenance and service points, maintenance and service standard values, information regarding the use of special tools, etc.), these are arranged together as major maintenance and service points and explained in detail.

- **⟨A**(**⟩**:
- Indicates that there are essential points for removal or disassembly.
- DA4:
- Indicates that there are essential points for
- installation or reassembly.

### Symbols for Lubrication, Sealants and Adhesives

Information concerning the locations for lubrication and for application of sealants and adhesives is provided, by using symbols, in the diagram of component parts, or on the page following the component parts page, and explained.

(multipurpose grease unless there is a brand or type specified)

--Sealant or adhesive

....Brake fluid, automatic transmission fluid or air conditioner compressor oil

----- Engine oil or gear oil