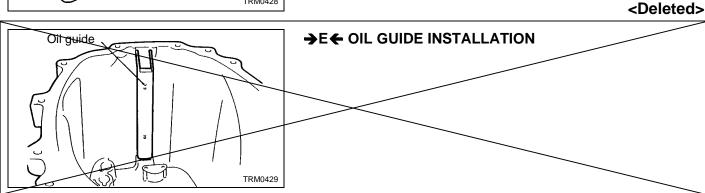

## **Disassembly steps**

**→**|← 53. Clutch housing

54. Inspection hole cover 55. Oil seal

**→**H**←** 

**→**G← 56. Spacer

57. Snap ring

**→**F**←** 58. Transmission case →E€ 59. Oil guide

<Deleted>

**→**D**←** 60. Magnet

**→**D**←** 61. Magnet holder

TRM0405

Lubricate all internal parts with gear oil during reassembly.

## **Disassembly steps**

46. Clutch housing **→**|←

**→**H← 47. Oil seal →G← 48. Spacer

49. Snap ring

50. Transmission case **→**F←

# <Deleted> →E←

51. Oil guide

**→**D**←** 

52. Magnet 53. Magnet holder **→**D**←** 

(2) Using a plastic hammer, install the intermediate plate. NOTE

Push the intermediate plate until the snap ring grooves for the main shaft and countershaft cluster gear bearings come out of the rear bearing retainer mounting surface