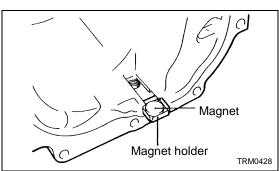

cate all internal parts with gear oil during reassembly.



## **Disassembly steps**

46. Clutch housing **→**|←

**→**H← 47. Oil seal →G← 48. Spacer

49. Snap ring

50. Transmission case **→**F←

# <Deleted> →E←

51. Oil guide

**→**D**←** 

52. Magnet 53. Magnet holder **→**D**←** 



(2) Using a plastic hammer, install the intermediate plate. NOTE

Push the intermediate plate until the snap ring grooves for the main shaft and countershaft cluster gear bearings come out of the rear bearing retainer mounting surface



## →B← REAR BEARING RETAINER INSTALLATION

(1) The rear bearing retainer mounting bolt is a precoated one. When it is to be reused, apply a sealant to the bolt beforehand.

# Specified sealant:

3M STUD Locking No. 4170 or equivalent



### **→**C← SPRING PIN INSTALLATION



## →D← MAGNET HOLDER / MAGNET INSTALLATION