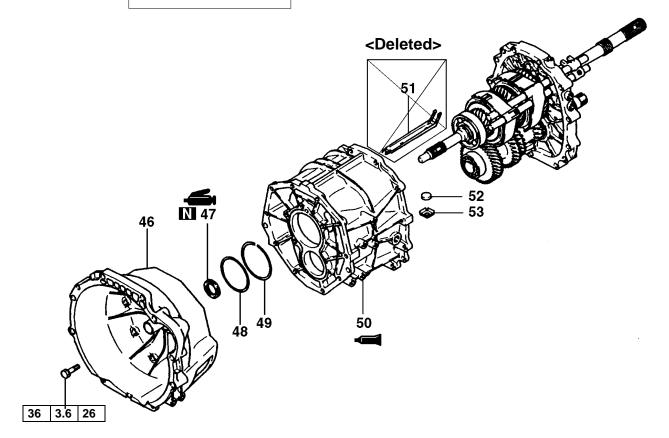

## **Disassembly steps**

46. Clutch housing **→**|←

**→**H← 47. Oil seal →G← 48. Spacer

49. Snap ring

50. Transmission case **→**F←

# <Deleted> →E←

51. Oil guide

**→**D**←** 

52. Magnet 53. Magnet holder **→**D**←** 

(2) Using a plastic hammer, install the intermediate plate. NOTE

Push the intermediate plate until the snap ring grooves for the main shaft and countershaft cluster gear bearings come out of the rear bearing retainer mounting surface