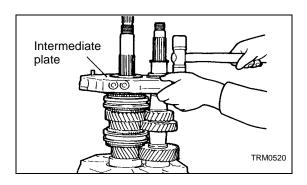

# <Deleted> →E←

51. Oil guide

**→**D**←** 

52. Magnet 53. Magnet holder **→**D**←** 

(2) Using a plastic hammer, install the intermediate plate. NOTE

Push the intermediate plate until the snap ring grooves for the main shaft and countershaft cluster gear bearings come out of the rear bearing retainer mounting surface