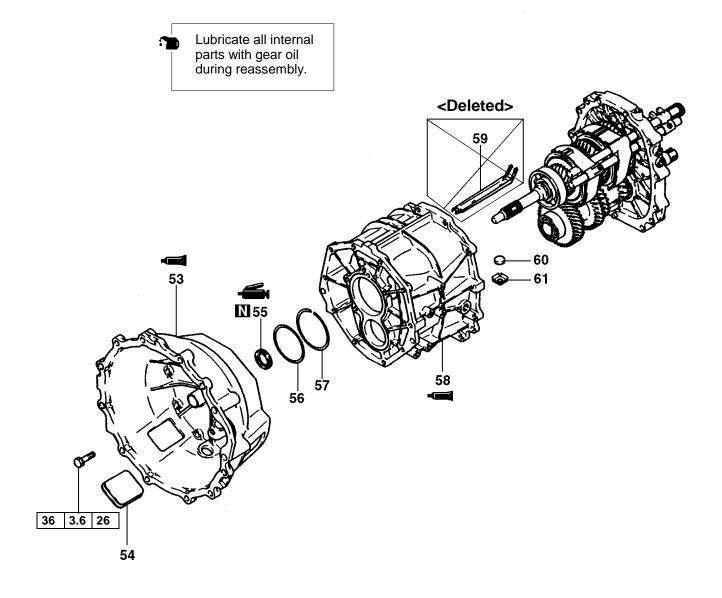

## **Disassembly steps**

**→**|← 53. Clutch housing

54. Inspection hole cover 55. Oil seal

**→**H**←** 

**→**G← 56. Spacer

57. Snap ring

**→**F**←** 58. Transmission case →E€ 59. Oil guide

<Deleted>

**→**D**←** 60. Magnet

**→**D**←** 61. Magnet holder

TRM0405

Lubricate all internal parts with gear oil during reassembly.