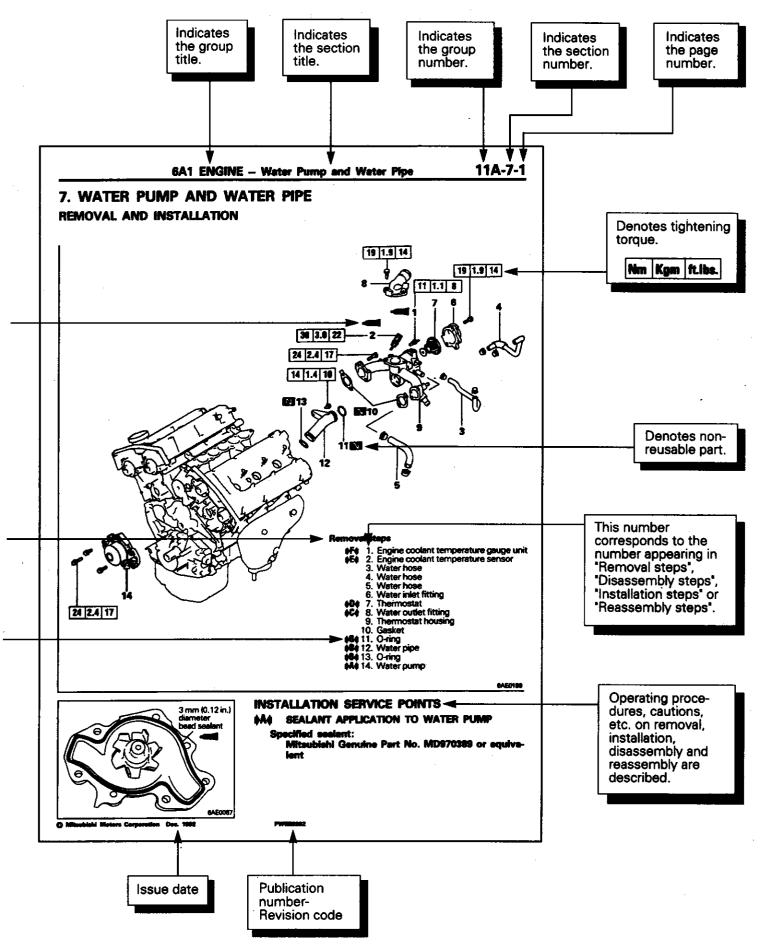

#### Maintenance and Servicing Procedures

- (1) A diagram of the component parts is provided near the front of each section in order to give the reader a better understanding of the installed condition of component parts.
- (2) The numbers provided within the diagram indicate the sequence for maintenance and servicing procedures; the symbol indicates a non-reusable part; the tightening torque is provided where applicable.

Removal steps:

The part designation number corresponds to the number in the illustration to indicate removal steps.

Disassembly steps:

The part designation number corresponds to the number in the illustration to indicate disassembly steps.

Installation steps:

Specified in case installation is impossible in reverse order of removal steps. Omitted if installation is possible in reverse order of removal steps.

Reassembly steps:

Specified in case reassembly is impossible in reverse order of disassembly steps. Omitted if reassembly is possible in reverse order of disassembly steps.

#### Classification of Major Maintenance/Service **Points**

When there are major points relative to maintenance and servicing procedures (such as essential maintenance and service points, maintenance and service standard values, information regarding the use of special tools, etc.), these are arranged together as major maintenance and service points and explained in detail.

(A): Indicates that there are essential points for removal or disassembly.

**A4:** Indicates that there are essential points for installation or reassembly.

#### Symbols for Lubrication, Sealants and Adhesives

Information concerning the locations for lubrication and for application of sealants and adhesives is provided, by using symbols, in the diagram of component parts, or on the page following the component parts page, and explained.

Grease

(multipurpose grease unless there is a brand or type specified)

..... Sealant or adhesive

Brake fluid, automatic transmission fluid or air conditioner compressor oil

..... Engine oil or gear oil.