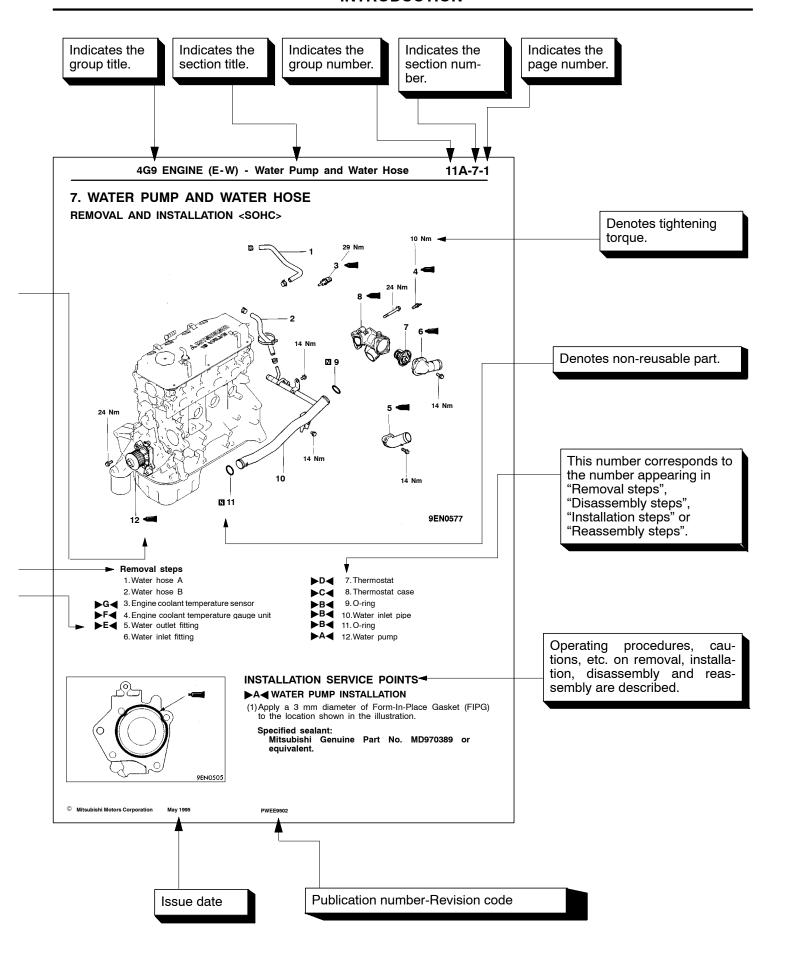

#### Maintenance and Servicing Procedures

- (1) A diagram of the component parts is provided near the front of each section in order to give the reader a better understanding of the installed condition of component parts.
- (2) The numbers provided within the diagram indicate the sequence for maintenance and servicing procedures.

N: Indicates a non-reusable part. The tightening torque is provided where applicable.

Removal steps:

The part designation number corresponds to the number in the illustration to indicate removal steps.

Disassembly steps:

The part designation number corresponds to the number in the illustration to indicate disassembly steps.

Installation steps:

Specified in case installation is impossible in reverse order of removal steps. Omitted if installation is possible in reverse order of removal steps.

Reassembly steps:

Specified in case reassembly is impossible in reverse order of disassembly steps. Omitted if reassembly is possible in reverse order of disassembly steps.

#### Classification of Major Maintenance/Service Points

When there are major points relative to maintenance and servicing procedures (such as essential maintenance and service points, maintenance and service standard values, information regarding the use of special tools, etc.), these are arranged together as major maintenance and service points and explained in detail.

■A▶ : Indicates that there are essential points for removal or disassembly.

►A : Indicates that there are essential points for installation or reassembly.

#### Symbols for Lubrication, Sealants and Adhesives

Information concerning the locations for lubrication and for application of sealants and adhesives is provided, by using symbols, in the diagram of component parts, or on the page following the component parts page, and explained.