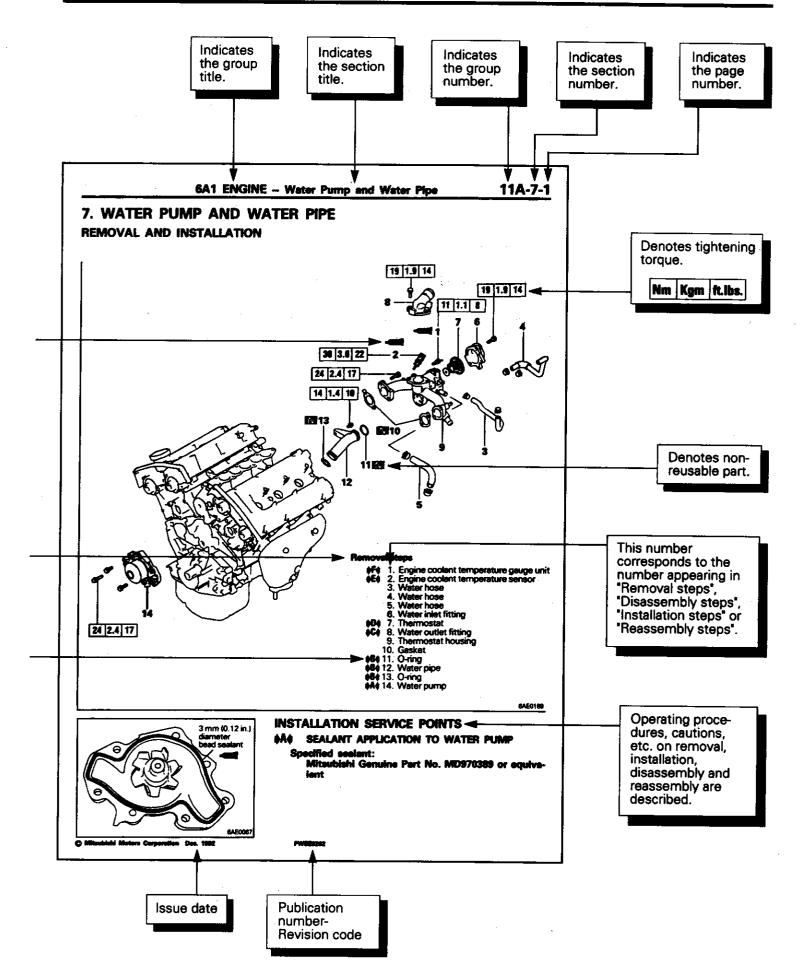

#### Maintenance and Servicing Procedures

- A diagram of the component parts is provided near the front of each section in order to give the reader a better understanding of the installed condition of component parts.
- (2) The numbers provided within the diagram indicate the sequence for maintenance and servicing procedures; the symbol indicates a non-reusable part; the tightening torque is provided where applicable.
- Removal steps:

The part designation number corresponds to the number in the illustration to indicate removal steps.

- Disassembly steps: The part designation number corresponds to the number in the illustration to indicate
- disassembly steps. Installation steps: Specified in case installation is impossible in reverse order of removal steps. Omitted if installation is possible in reverse order of
- removal steps. Reassembly steps: Specified in case reassembly is impossible in reverse order of disassembly steps. Omitted if reassembly is possible in reverse order of disassembly steps.

### Classification of Major Maintenance/Service Points

When there are major points relative to maintenance and servicing procedures (such as essential maintenance and service points, maintenance and service standard values, information regarding the use of special tools, etc.), these are arranged together as major maintenance and service points and explained in detail.

- (A): Indicates that there are essential points for removal or disassembly.
- A4: Indicates that there are essential points for installation or reassembly.

### Symbols for Lubrication, Sealants and Adhesives

Information concerning the locations for lubrication and for application of sealants and adhesives is provided, by using symbols, in the diagram of component parts, or on the page following the component parts page, and explained.

### **.**...

. Grease

(multipurpose grease unless there is a brand or type specified)

..... Sealant or adhesive

... Brake fluid, automatic transmission fluid or air conditioner compressor oil

..... Engine oil or gear oil