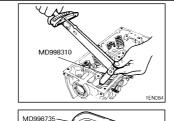

tion. The page numbers can be found on the top left or right of each page.

# **TEXT**

Unless otherwise specified, each service procedure covers all models. Procedures covering specific models and identified by the model codes, destination or similar designation (engine type, transmission type, etc.)

# **SERVICE PROCEDURES**

The service steps are arranged in numerical order and attentions to be paid in performing vehicle service are described in detail in SERVICE POINTS.



Operating procedures, cautions, etc. on removal, installation, disassembly and reassembly are described.



Denotes service point for removal or disassembly.

♠At is used in 11A.

**◄**A► is used in 11B.

**ENGINE** Cylinder Head and Valves 11A-8-3

# SERVICE POINTS OF REMOVAL

**♦A**♦ REMOVAL OF CYLINDER HEAD BOLT



## **₫B**♠ REMOVAL OF JET VALVE

(1) When loosening a jet valve, hold the special tool securely so that it is not tilted with respect to the jet valve center line. Also avoid applying force abruptly.



# **♦C♦** REMOVAL OF RETAINER LOCK

(1) Store removed valves, springs and other parts, tagged to indicate their cylinder No. and location for reassembly.

The valve spring retainers of the 12-valve engine di size between the intake and exhaust sides. Therefor the following retainer holders.

- (4) After installing valve guides, insert new valves in them to check for sliding condition.(5) When valve guides have been replaced check for valve contact and correct valve seats as necessary.



# SERVICE POINTS OF REASSEMBLY

# **►♦A** INSTALLATION OF VALVE STEM SEAL

(1) Install the valve sprin