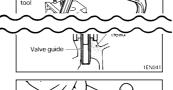

- (4) After installing valve guides, insert new valves in them to check for sliding condition.(5) When valve guides have been replaced check for valve contact and correct valve seats as necessary.