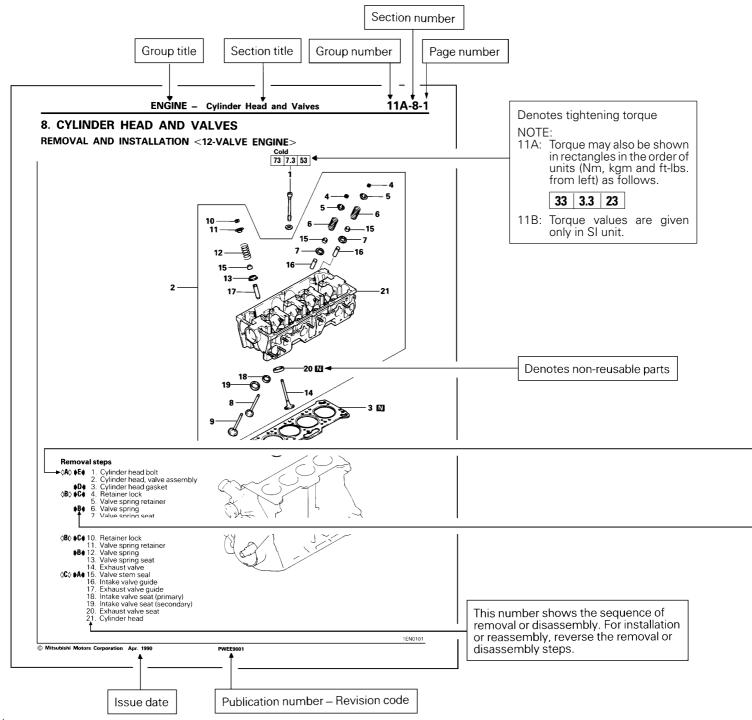

Denotes service point for removal or disassembly.

♠At is used in 11A.

**◄**A► is used in 11B.

**ENGINE** Cylinder Head and Valves 11A-8-3

# SERVICE POINTS OF REMOVAL

**♦A**♦ REMOVAL OF CYLINDER HEAD BOLT

## **₫B**♠ REMOVAL OF JET VALVE

(1) When loosening a jet valve, hold the special tool securely so that it is not tilted with respect to the jet valve center line. Also avoid applying force abruptly.

# **♦C♦** REMOVAL OF RETAINER LOCK

(1) Store removed valves, springs and other parts, tagged to indicate their cylinder No. and location for reassembly.

The valve spring retainers of the 12-valve engine di size between the intake and exhaust sides. Therefor the following retainer holders.

- (4) After installing valve guides, insert new valves in them to check for sliding condition.(5) When valve guides have been replaced check for valve contact and correct valve seats as necessary.

# **►♦A** INSTALLATION OF VALVE STEM SEAL

(1) Install the valve spring seat.(2) The special tool must be used to install the valve stem seal. Improper installation could result in oil leaking past the valve

NOTE

The valve stem seal cannot be reused.

# NOTE:

▶A is used in 11A.

►A is used in 11B.

Denotes service point for

installation or disassembly.

# **▶B** INSTALLATION OF VALVE SPRING

(1) Install the valve spring with the painted end on the rocker arm side.