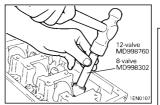

# **♦C♦** REMOVAL OF RETAINER LOCK

(1) Store removed valves, springs and other parts, tagged to indicate their cylinder No. and location for reassembly.

The valve spring retainers of the 12-valve engine di size between the intake and exhaust sides. Therefor the following retainer holders.